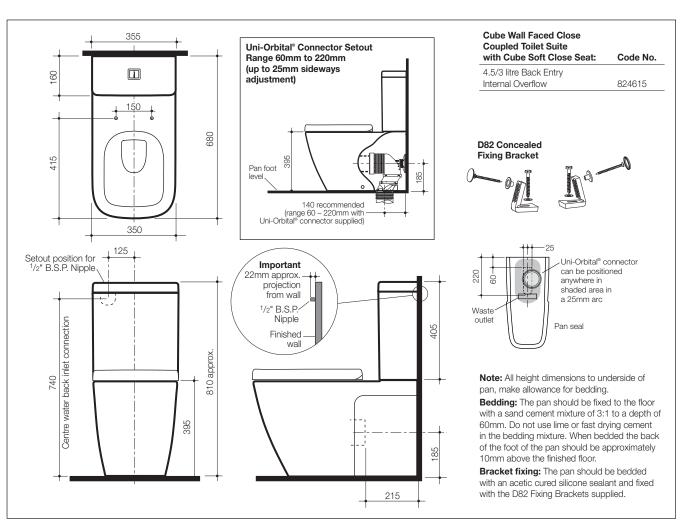

## Vitreous China 4.5/3 litre Dual Flush Wall Faced Box Rim Close-Coupled Toilet Suite

A minimalist close coupled 4.5/3 litre dual flush toilet suite with simple lines the fully integrated wall faced toilet suite featuring smooth geometric surfaces and concealed plumbing fittings provides for optimum appearance and ease of cleaning. A matching soft close seat is provided as standard. The pan connection system includes the patented Caroma Uni-Orbital® connector for increased installation flexibility. The Caroma Uni-Orbital® connector extends to any position up to a 25mm radius, unlike traditional connectors that only move backwards and forwards. The setout range is from 60mm – 220mm with a recommended setout of 140mm. The cistern is back entry only with ½ B.S.P. inlet stop valve and inlet connection concealed within the cistern. Fitted with matched chrome plated metal push buttons and the Unifill inlet valve for ultra quiet fast fill as standard. Fitted with matched chrome plated metal push buttons and the Unifill inlet valve for ultra quiet fast fill as standard.

Pan: Cube 4.5 litre full flush box rim pan.

Traps: Universal trap for S or P-trap installations.

Cisterns: Cube cistern – has a free fitting lid and is suitable for domestic and light commercial

applications. Available with internal, overflow. Standard back inlet.

Cistern inlet stop valve and inlet connection is concealed within the cistern and is included. **Vandal Resistant Conversion Kit** – A simple to install conversion is available for the standard mechanism to lock lid onto the cistern, recommended for use in heavy use commercial areas. Code No.750109.

Important. Working pressure minimum 30kPa to maximum 1000kPa flow pressure. Rain water tank compliant. Accurate wall setout for B.S.P. 1/2" Nipple water inlet connection is essential.

Fixing: The cistern is fixed directly to the pan with a robust concealed base fixing system

without the need for wall fixing.

Seats: The Cube soft close toilet seat is provided as standard with the Cube suite. A quality

solid section compression moulded toilet seat. Fitted with buffers and metal hinges.

Colours: White only.

**Installation:** The installation of the toilet suite shall be in accordance with the normal minimum

drainline grade requirements in AS/NZS 3500.2.

**Dimensions:** All dimensions are in millimetres and are subject to normal manufacturing variations.