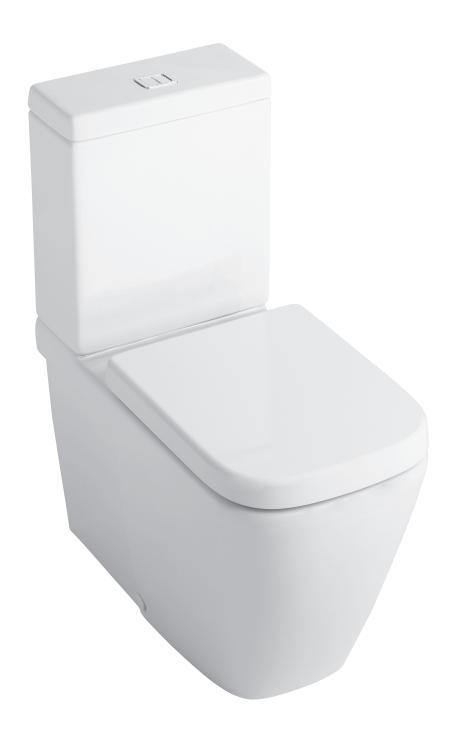

## Vitreous China 4.5/3 litre Dual Flush Wall Faced Box Rim Close-Coupled Toilet Suite

A minimalist close coupled 4.5/3 litre dual flush toilet suite with simple lines the fully integrated wall faced toilet suite featuring smooth geometric surfaces and concealed plumbing fittings provides for optimum appearance and ease of cleaning. A matching soft close seat is provided as standard. The pan connection system includes the patented Caroma Uni-Orbital® connector for increased installation flexibility. The Caroma Uni-Orbital® connector extends to any position up to a 25mm radius, unlike traditional connectors that only move backwards and forwards. The setout range is from 60mm – 220mm with a recommended setout of 140mm. The cistern is back entry only with ½ B.S.P. inlet stop valve and inlet connection concealed within the cistern. Fitted with matched chrome plated metal push buttons and the Unifill inlet valve for ultra quiet fast fill as standard. Fitted with matched chrome plated metal push buttons and the Unifill inlet valve for ultra quiet fast fill as standard.