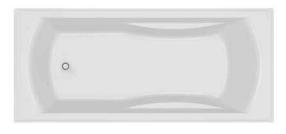

## **Acrylic Bath**

Nominal Sizes:

1525mm long x 735mm wide x 438mm deep - Code No. MX5 1675mm long x 735mm wide x 438mm deep - Code No. MX7 1795mm long x 780mm wide x 480mm deep - Code No. MX8

A fresh, simple, contemporary design with integrated armrests for added comfort. Complete with a four tile flange for built-in installation.