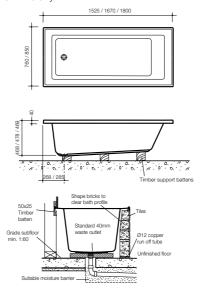

Waste Outlet: Waste outlet is suitable for 40mm diameter standard waste assembly.

## **Bath Capacity:**

Newbury 1525 - 245 litres; Newbury 1670 - 280 litres.

Newbury 1800 - 380 litres.

**Installation:** The bath is suitable for both built-in and island installations. The bath must be supported around its rim and the base is to be supported with timber base supports. Refer *Important Information for Plumbers* section.