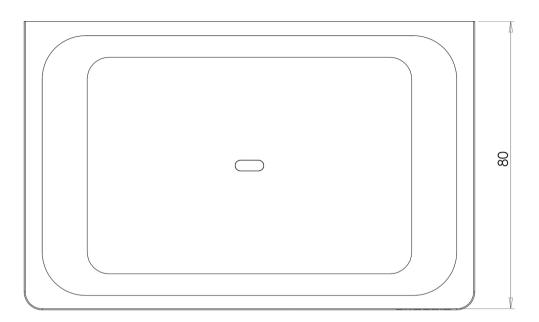

GLOSS SOAP DISH

Please visit https://www.phoenixtapware.com.au/warranty to view the full warranty

While we aim to ensure the specifications shown are correct at time of printing, Phoenix Tapware reserves the right to make modifications without prior notice. Always use the physical product measurements for mark-ups and roughing-in as the line drawing shown may differ from the actual product over time. All measurements are shown in millimetres. Colours may vary from image shown.