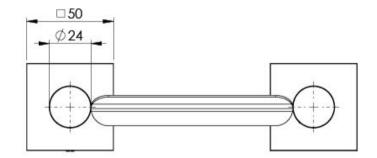

## RADII SOAP DISH SQUARE PLATE





## AVAILABLE IN



## INFORMATION



## MAINTENANCE AND CARE:

- All surfaces should be cleaned with mild liquid detergent or soap and water.
- Do not use cream cleaners or citrus based cleaning products, as they are abrasive.
- Use of unsuitable cleaning agents may damage the surface.
- Any damage caused in this way will not be covered by warranty.

Please visit https://www.phoenixtapware.com.au/warranty to view the full warranty







While we aim to ensure the specifications shown are correct at time of printing, Phoenix Tapware reserves the right to make modifications without prior notice. Always use the physical product measurements for mark-ups and roughing-in as the line drawing shown may differ from the actual product over time. All measurements are shown in millimetres. Colours may vary from image shown.

Ph: +61 3 9780 4200 13/04/2021 phoenixtapware.com.au