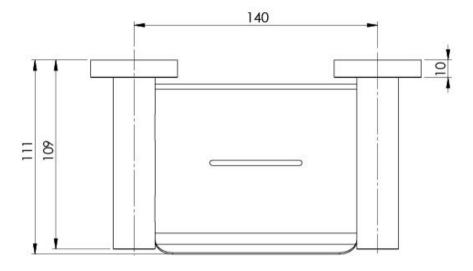

Please visit https://www.phoenixtapware.com.au/warranty to view the full warranty

While we aim to ensure the specifications shown are correct at time of printing, Phoenix Tapware reserves the right to make modifications without prior notice. Always use the physical product measurements for mark-ups and roughing-in as the line drawing shown may differ from the actual product over time. All measurements are shown in millimetres. Colours may vary from image shown.