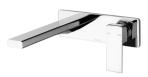

# **RADII**

## RADII WALL BATH MIXER SET 200MM

120

\_ 37 \_

37





### **AVAILABLE IN**



RA783 CHR Chrome

### **INFORMATION**

Temperature Rating 1 - 75°C

Pressure Rating 150 - 500kPa





#### MAINTENANCE AND CARE:

- All surfaces should be cleaned with mild liquid detergent or soap and water.
- Do not use cream cleaners or citrus based cleaning products, as they are abrasive.
- Use of unsuitable cleaning agents may damage the surface.
- Any damage caused in this way will not be covered by warranty.

Please visit https://www.phoenixtapware.com.au/warranty to view the full warranty



While we aim to ensure the specifications shown are correct at time of printing, Phoenix Tapware reserves the right to make modifications without prior notice. Always use the physical product measurements for mark-ups and roughing-in as the line drawing shown may diffe