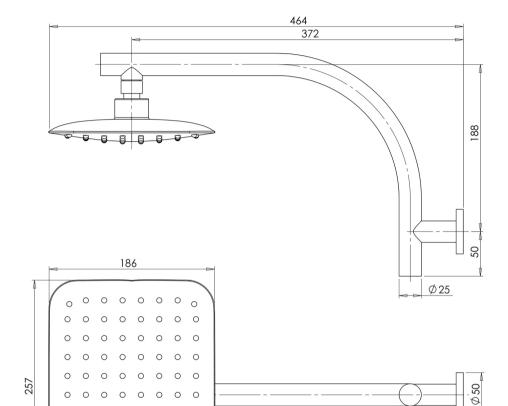

## RUSH HIGH-RISE SHOWER ARM & 200 X 250MM ROSE

0 0 0 0 0 0 0 0 0

0 0 0 0 0 0 0

0 0 0 0 0 0 0