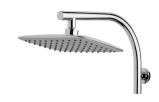

## RUSH HIGH-RISE SHOWER ARM & 200 X 250MM ROSE

0 0 0 0 0 0 0 0 0

0 0 0 0 0 0 0

0 0 0 0 0 0 0