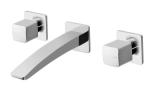

# **RUSH**

## **RUSH WALL BASIN SET**





### **AVAILABLE IN**



RU112 CHR Chrome

### **INFORMATION**

Temperature Rating 1 - 75°C

Pressure Rating 150 - 500kPa





#### MAINTENANCE AND CARE:

- All surfaces should be cleaned with mild liquid detergent or soap and water.
- Do not use cream cleaners or citrus based cleaning products, as they are abrasive.
- Use of unsuitable cleaning agents may damage the surface.
- Any damage caused in this way will not be covered by warranty.

Please visit https://www.phoenixtapware.com.au/warranty to view the full warranty



While we aim to ensure the specifications shown are correct at time of printing, Phoenix Tapware reserves the right to make modifications without prior notice. Always use the physical product measurements for mark-ups and roughing-in as the line drawing shown may diffe