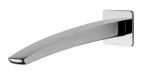

## **RUSH WALL BATH OUTLET 280MM**

### **AVAILABLE IN**

RU772 CHR Chrome

RU772 MB Matte Black

304 280