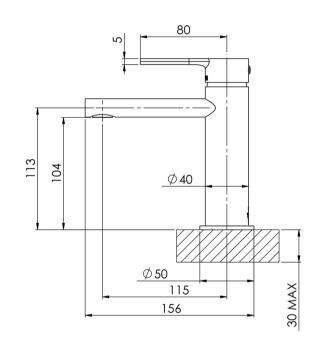

Please visit https://www.phoenixtapware.com.au/warranty to view the full warranty

APWARE SHOWERS & ACCESSORIES

While we aim to ensure the specifications shown are correct at time of printing, Phoenix Tapware reserves the right to make modifications without prior notice. Always use the physical product measurements for mark-ups and roughing-in as the line drawing shown may differ from the actual product over time. All measurements are shown in millimetres. Colours may vary from image shown.