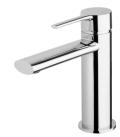

## **VIVID SLIMLINE OVAL**

VIVID SLIMLINE OVAL BASIN MIXER

# SPECIFICATIONS







### **AVAILABLE IN**



Brushed Gold

**Temperature Rating** 1 - 75°C

INFORMATION

Pressure Rating 150 - 500kPa



#### MAINTENANCE AND CARE:

- All surfaces should be cleaned with mild liquid detergent or soap and water.

- Do not use cream cleaners or citrus based cleaning products, as they are abrasive.
- Use of unsuitable cleaning agents may damage the surface.
- Any damage caused in this way will not be covered by warranty.

Please visit https://www.phoenixtapware.com.au/warranty to view the full warranty

APWARE SHOWERS & ACCESSORIES

While we aim to ensure the specifications shown are correct at time of printing, Phoenix Tapware reserves the right to make modifications without prior notice. Always use the physical product measurements for mark-ups and roughing-in as the line