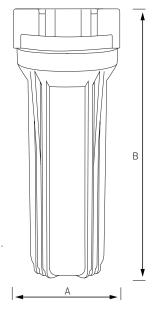

HOUSING

A B

120 mm 310 mm



GENERAL INFO FOR INTERNAL AND EXTERNAL USI

## Standard Filter Housings, 2.5" Diameter

The Puretec Basic HD Series is an economical filter housing that suits a large range of filter cartridges for many applications. These housings easily fit under kitchen benches. The latest technology in filter housing engineering, constructed using reinforced polypropylene that ensures years of trouble-free service. The Puretec Basic HD Series is also compatible with a broad range of 2.5" x 10" cartridges.

| SPECIFICATIONS       |                           |                           |                                                                        |
|----------------------|---------------------------|---------------------------|----------------------------------