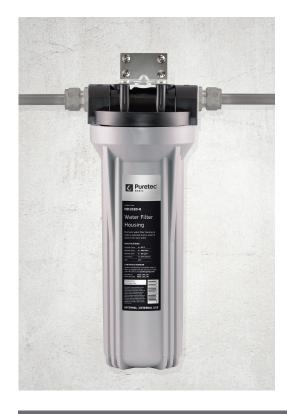

## Standard Filter Housings, 2.5" Diameter

The Puretec Basic HD Series is an economical filter housing that suits a large range of filter cartridges for many applications. These housings easily fit under kitchen benches. The latest technology in filter housing engineering, constructed using reinforced polypropylene that ensures years of trouble-free service. The Puretec Basic HD Series is also compatible with a broad range of 2.5" x 10" cartridges.

| SPECIFICATIONS       |                           |                           |                                                                        |
|----------------------|---------------------------|---------------------------|------------------------------------------------------------------------|
| Model Number:        | HD1006-S                  | HD1020-S                  | HD1020-K                                                               |
| Description:         | 10" Filter housing silver | 10" Filter housing silver | 10" Filter housing kit, silver bowl, includes bracket & housing wrench |
| Flow Rate:           | 30 Lpm                    | 38 Lpm                    | 38 Lpm                                                                 |
| Min/Max Temperature: | 0 - 52 °C                 | 0 - 52 °C                 | 0 - 52 °C                                                              |
| Min/Max Pressure:    | 0 - 860 kPa               | 0 - 860 kPa               | 0 - 860 kPa                                                            |
| Connection:          | 1/4"                      | 3/4"                      | 3/4"                                                                   |
| Warranty:            | 1 year^                   | 1 year^                   | 1 year^                                                                |

## FEATURES & BENEFITS

- Internal and external use to suit different applications.
- 1 year warranty^.
- Accepts all 10" standard cartridges.
- Quick and easy installation.

| SPARE PARTS & ACCESSORIES (SOLD SEPA | RATELY) |
|--------------------------------------|---------|
|--------------------------------------|---------|