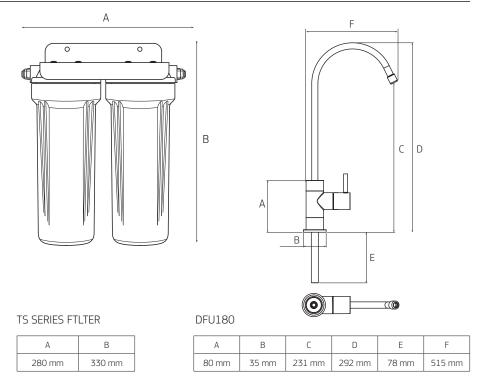

| SPECIFICATIONS          |                                                                          |             |
|-------------------------|--------------------------------------------------------------------------|-------------|
| Models:                 | TS100                                                                    | TS200       |
| Faucet Model:           | DFU180                                                                   | DFU180      |
| Micron Rating:          | 5 micron*                                                                | 0.5 micron* |
| Replacement Cartridges: |                                                                          |             |
| Sediment Removal        | PX051                                                                    | PX051       |
| Taste & Odour Removal   | GC051                                                                    | CB951       |
| Max Flow:               | 4 Litres per minute                                                      |             |
| Max Temp:               | 30°C*                                                                    |             |
| Max Pressure:           | 900 kPa                                                                  |             |
| Connection:             |                                                                          |             |
| Hose                    | ¼" Quick Connect                                                         |             |
| Tee                     | ½" BSP [15 mm]                                                           |             |
| Tap Hole:               | 12.5 mm dia.                                                             |             |
| Filter WaterMark:       | AS/NZS 3497<br>Licence No. WM 74617<br>Australian Certification Services |             |
| Warranty:               | 3 years^                                                                 |             |
|                         |                                                                          |             |