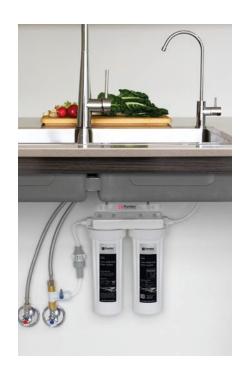

## Twin Undersink Water Filter Systems

Dual filter system for extended filter life with LED reminder faucet. A dual filter system that turns tap water into healthy delicious drinking water – the way it was meant to be.

Puretec TS Series features all the filtration technology in one economical system that produces beautiful sparkling clear water reducing chlorine, taste, odour, chemicals and sediment. The luxury of your own safe, purified water is provided in this very affordable system for all your drinking water requirements.

## FEATURES & BENEFITS

- Premium high loop faucet with LED reminder light
- All plumbing installation fittings included no extras needed
- Multifunction control valve included for pressure reduction, antiwater hammer and dual check – manufactured from chrome plated brass for reliability
- · Dual stage for extra sediment capacity
- · Ribbed housing for durability
- LED Filter change reminder light
- Does not remove essential minerals
- Quick and easy installation