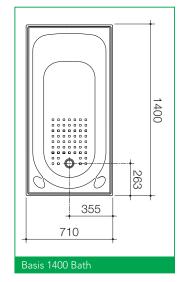

## Clean, simple lines and contemporary design

- Anti-slip at waste end
- Four tile flange for built in installation
- 5 year warranty on shell\*

| Description     | Code | Dimensions          |
|-----------------|------|---------------------|
| Basis 1400 bath | BB4W | 1400 x 710 x 410 mm |
| Basis 1525 bath | BB5W | 1525 x 710 x 410mm  |
| Basis 1675 bath | BB7W | 1675 x 710 x 410mm  |