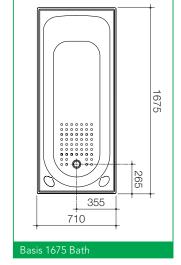

## Clean, simple lines and contemporary design

- Anti-slip at waste end
- Four tile flange for built in installation
- 5 year warranty on shell\*

| Description     | Code | Dimensions          |
|-----------------|------|---------------------|
| Basis 1400 bath | BB4W | 1400 x 710 x 410 mm |
| Basis 1525 bath | BB5W | 1525 x 710 x 410mm  |
| Basis 1675 bath | BB7W | 1675 x 710 x 410mm  |