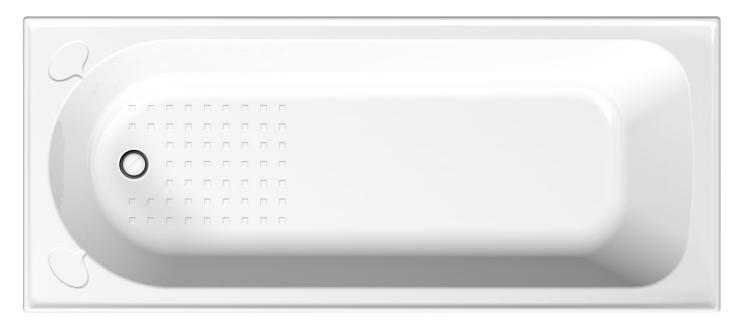

## **Basis Baths**

## Clean, simple lines and contemporary design

- Anti-slip at waste end
- Four tile flange for built in installation
- 5 year warranty on shell\*

| Description     | Code | Dimensions          |
|-----------------|------|---------------------|
| Basis 1400 bath | BB4W | 1400 x 710 x 410 mm |
| Basis 1525 bath | BB5W | 1525 x 710 x 410mm  |
| Basis 1675 bath | BB7W | 1675 x 710 x 410mm  |