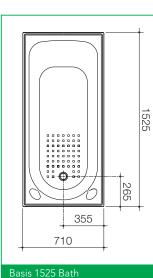

## Clean, simple lines and contemporary design

- Anti-slip at waste end
- Four tile flange for built in installation
- 5 year warranty on shell\*

| Description     | Code | Dimensions          |
|-----------------|------|---------------------|
| Basis 1400 bath | BB4W | 1400 x 710 x 410 mm |
| Basis 1525 bath | BB5W | 1525 x 710 x 410mm  |
| Basis 1675 bath | BB7W | 1675 x 710 x 410mm  |