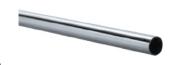

#### Chrome Plated Stainless Steel Rods

Chrome Plated Stainless Steel Rods available in four sizes:

CR-45 450mm CR-60 600mm CR-75 750mm CR-90 900mm