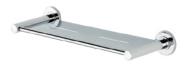

#### S32-C Shelf 320mm

A well sized modern shelf that is easy to clean and the prefect storage solution for any bathroom.