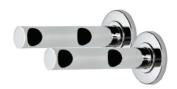

#### **DEP-C Double End Pillars**

A pair of Double-End Pillars combined with Chrome Rod of desired lengths will make a double towel rail