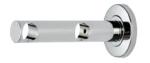

#### **CP-C Centre Pillar**

Used with Chrome Rod of long lengths in between End Pillars as a centre support point.