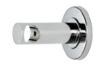

#### **EP-C End Pillars**

A pair of End pillars combined with Chrome Rod of desired length will make a single towel rail. Also used with toilet roll spring insert to make a removable toilet roll holder.