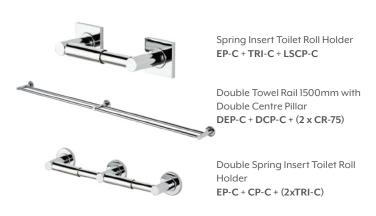

#### **EP-C End Pillars**

A pair of End pillars combined with Chrome Rod of desired length will make a single towel rail. Also used with toilet roll spring insert to make a removable toilet roll holder.

### TRI-C Toilet Roll Spring Insert

Spring loaded insert, used in conjunction with EP-C (End pillars) to make removable toilet roll holder.

#### LSCP-C Large Square Cover Plate

Interchangeable Large Square cover plates suite: End & Centre Pillars,Towel Ring, Toilet Roll Holder & Multi Purpose Holder. (sold in pairs)

Both Single and Double End Pillars are available in pairs and our Stainless Steel Chrome Plated Rod comes in four different lengths. All End and Centre Pillars suit 19mm Chrome Rod giving you the ability to customize the desired length of your towel rail. If you require an extremely long towel rail our matching Centre Pillar may be added as a central support between End Pillars.

#### **DEP-C Double End Pillars**

A pair of Double-End Pillars combined with Chrome Rod of desired lengths will make a double towel rail

#### **DCP-C Double Centre Pillar**

Used with Chrome Rod of long lengths as a centre support point for double towel rails.

#### Chrome Plated Stainless Steel Rods

Chrome Plated Stainless Steel Rods available in four sizes:

CR-45 450mm CR-60 600mm CR-75 750mm CR-90 900mm