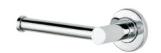

#### **EP-C End Pillars**

A pair of End pillars combined with Chrome Rod of desired length will make a single towel rail. Also used with toilet roll spring insert to make a removable toilet roll holder.