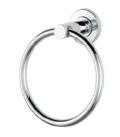

#### **TR-C Towel Ring**

A modern circular towel ring for a simple yet elegant way to hang your towels.