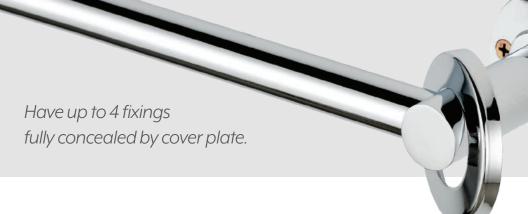

All MR Master Rail products are fixed directly to the wall without the need for brackets or grub screws, giving them a strong and more permanent fit. All products have four fixing points that are concealed with a matching removable cover plate to achieve a fixing free appearance.

- Suits 19mm Chrome Rod
- Customise to any length
- No brackets or grub screws
- Fully concealed fixings