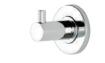

#### **CH-C Coat Hook**

For door or wall mount our coat hook is the right accessory to hang you robe of towel off.