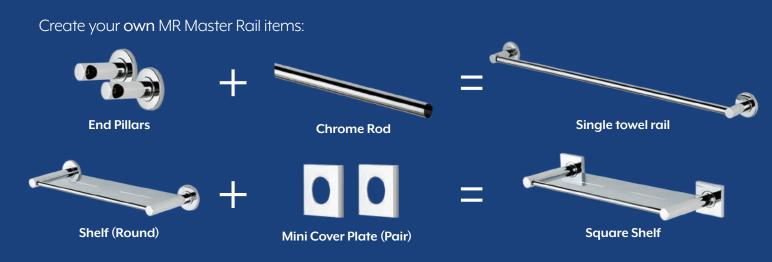

Both Single and Double End Pillars are available in pairs and our Stainless Steel Chrome Plated Rod comes in four different lengths. All End and Centre Pillars suit 19mm Chrome Rod giving you the ability to customize the desired length of your towel rail. If you require an extremely long towel rail our matching Centre Pillar may be added as a central support between End Pillars.

All MR Master Rail products are fixed directly to the wall without the need for brackets or grub screws, giving them a strong and more permanent fit. All products have four fixing points that are concealed with a matching removable cover plate to achieve a fixing free appearance.

#### **EP-C End Pillars**

A pair of End pillars combined with Chrome Rod of desired length will make a single towel rail. Also used with toilet roll spring insert to make a removable toilet roll holder.

#### **CP-C Centre Pillar**

Used with Chrome Rod of long lengths in between End Pillars as a centre support point.

#### Chrome Plated Stainless Steel Rods

Chrome Plated Stainless Steel Rods available in four sizes:

CR-45 450mm CR-60 600mm CR-75 750mm CR-90 900mm

#### MSCP-C Mini Square Cover Plate

Interchangeable Mini Square cover plates suite: Soap Dish, Shelf & Coat hook. (sold in pairs)