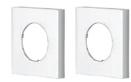

#### MSCP-C Mini Square Cover Plate

Interchangeable Mini Square cover plates suite: Soap Dish, Shelf & Coat hook. (sold in pairs)

#### Available on all accessories:

Square
Cover Plate Option
Available in Large or Mini variations