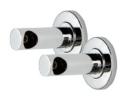

#### **DEP-C Double End Pillars**

A pair of Double-End Pillars combined with Chrome Rod of desired lengths will make a double towel rail

Both Single and Double End Pillars are available in pairs and our Stainless Steel Chrome Plated Rod comes in four different lengths. All End and Centre Pillars suit 19mm Chrome Rod giving you the ability to customize the desired length of your towel rail. If you require an extremely long towel rail our matching Centre Pillar may be added as a central support between End Pillars.