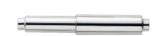

#### Chrome Plated Stainless Steel Rods

Chrome Plated Stainless Steel Rods available in four sizes:

CR-45 450mm CR-60 600mm CR-75 750mm CR-90 900mm