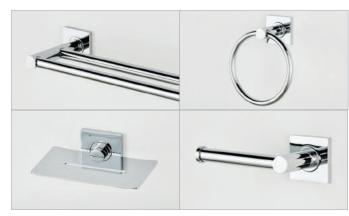

#### **DEP-C Double End Pillars**

A pair of Double-End Pillars combined with Chrome Rod of desired lengths will make a double towel rail

#### **TR-C Towel Ring**

A modern circular towel ring for a simple yet elegant way to hang your towels.

#### S32-C Shelf 320mm

A well sized modern shelf that is easy to clean and the prefect storage solution for any bathroom.

#### **TRH-C Toilet Roll Holder**

A sleek fixed toilet roll holder that can be installed facing left or right.