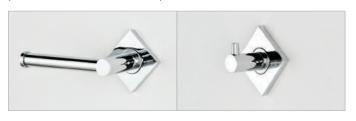

### **Diamond**Cover Plate Option Available in Large or Mini variations

By rotating the square cover plate 45 degrees, a stylish diamond cover plate is created. Perfect for a unique look.