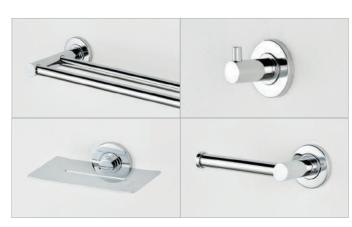

#### **EP-C End Pillars**

A pair of End pillars combined with Chrome Rod of desired length will make a single towel rail. Also used with toilet roll spring insert to make a removable toilet roll holder.

#### **DEP-C Double End Pillars**

A pair of Double-End Pillars combined with Chrome Rod of desired lengths will make a double towel rail

#### **CH-C Coat Hook**

For door or wall mount our coat hook is the right accessory to hang you robe of towel off.

#### **TRH-C Toilet Roll Holder**

A sleek fixed toilet roll holder that can be installed facing left or right.