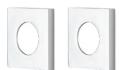

#### LSCP-C Large Square Cover Plate

Interchangeable Large Square cover plates suite: End & Centre Pillars,Towel Ring, Toilet Roll Holder & Multi Purpose Holder. (sold in pairs)

#### Available on all accessories:

Square
Cover Plate Option
Available in Large or Mini variations